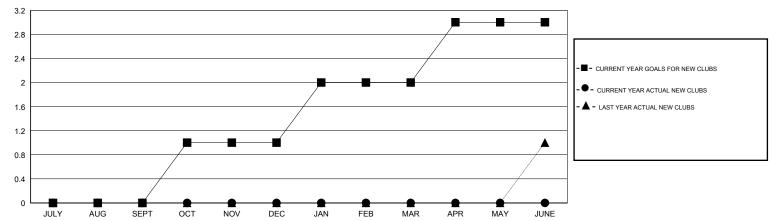

### **LOCATION OREGON**

GMT CA 1

|                             |                  | Clubs     |                  |                  | Members                  |                    |                                     |                    |                  |
|-----------------------------|------------------|-----------|------------------|------------------|--------------------------|--------------------|-------------------------------------|--------------------|------------------|
| RESULTS FOR 2014-2015       |                  |           |                  |                  | RESULTS FOR 2014-2015    |                    |                                     |                    |                  |
| QUARTER                     | NEW CLUB<br>GOAL | NEW CLUBS | DROPPED<br>CLUBS | NET<br>GAIN/LOSS | QUARTER                  | NEW MEMBER<br>GOAL | CHARTER AND<br>NEW MEMBERS<br>ADDED | DROPPED<br>MEMBERS | NET<br>GAIN/LOSS |
| JULY/AUG/SEPT               | 0                | 0         | 0                | 0                | JULY/AUG/SEPT            | 15                 | 39                                  | 20                 | 19               |
| OCT/NOV/DEC                 | 1                | 0         | 1<br>0           | -1<br>0          | OCT/NOV/DEC  JAN/FEB/MAR | 20<br>35           | 24<br>23                            | 48<br>24           | -24<br>-1        |
| JAN/FEB/MAR<br>APR/MAY/JUNE | 1                | 0         | 0                | 0                | APR/MAY/JUNE             | 15                 | 8                                   | 7                  | 1                |

#### GOALS AND ACTUAL NEW CLUBS CUMULATIVE