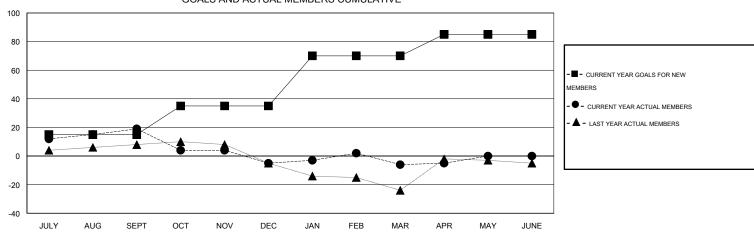

### **LOCATION OREGON**

GMT CA 1

|                             |                  | Clubs     |                  |                  | Members                  |                    |                                     |                    |                  |
|-----------------------------|------------------|-----------|------------------|------------------|--------------------------|--------------------|-------------------------------------|--------------------|------------------|
| RESULTS FOR 2014-2015       |                  |           |                  |                  | RESULTS FOR 2014-2015    |                    |                                     |                    |                  |
| QUARTER                     | NEW CLUB<br>GOAL | NEW CLUBS | DROPPED<br>CLUBS | NET<br>GAIN/LOSS | QUARTER                  | NEW MEMBER<br>GOAL | CHARTER AND<br>NEW MEMBERS<br>ADDED | DROPPED<br>MEMBERS | NET<br>GAIN/LOSS |
| JULY/AUG/SEPT               | 0                | 0         | 0                | 0                | JULY/AUG/SEPT            | 15                 | 39                                  | 20                 | 19               |
| OCT/NOV/DEC                 | 1                | 0         | 1<br>0           | -1<br>0          | OCT/NOV/DEC  JAN/FEB/MAR | 20<br>35           | 24<br>23                            | 48<br>24           | -24<br>-1        |
| JAN/FEB/MAR<br>APR/MAY/JUNE | 1                | 0         | 0                | 0                | APR/MAY/JUNE             | 15                 | 8                                   | 7                  | 1                |

## GOALS AND ACTUAL MEMBERS CUMULATIVE

| DROPPED CLUBS: 1  DROPPED MEMBERS |               | 32 CLUBS OF 41 ADDED 1 OR MORE NEW MEMBERS | GENDER DISTRIBU<br>MALE<br>FEMALE     | TION<br>636 (66.11%)<br>326 (33.89%) |            |
|-----------------------------------|---------------|--------------------------------------------|---------------------------------------|--------------------------------------|------------|
| DECEASED  CLUB CANCELLED  OTHER   | 16<br>1<br>82 | CLICK HERE FOR HEALTH ASSESSMENT DATA      | FAMILY UNIT MEMBERS HEAD OF HOUSEHOLD |                                      | 291<br>141 |
| TOTAL                             | 99            |                                            | NON-HEAD OF HOUSEHOL                  | 150                                  |            |